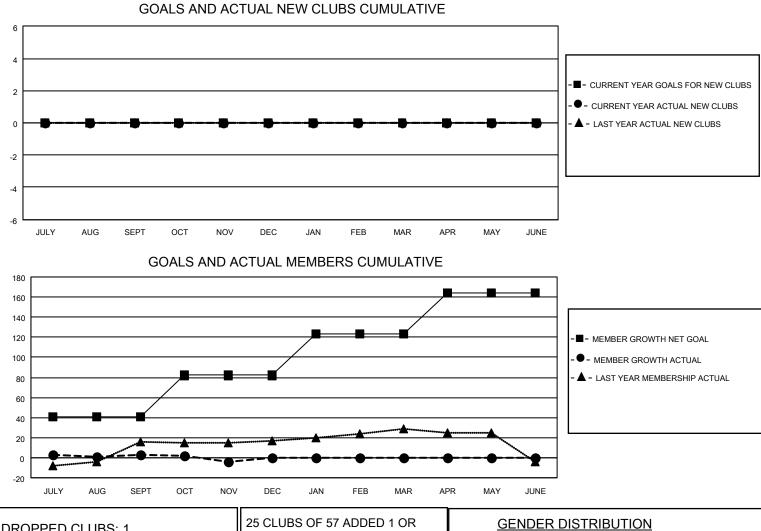

## LOCATION AUSTRALIA

District 201C1

Results as of: 11/30/2021

| Clubs                 |               |           |               | Members               |                           |                         |                                                    |
|-----------------------|---------------|-----------|---------------|-----------------------|---------------------------|-------------------------|----------------------------------------------------|
| RESULTS FOR 2021-2022 |               |           |               | RESULTS FOR 2021-2022 |                           |                         |                                                    |
| QUARTER               | NEW CLUB GOAL | NEW CLUBS | DROPPED CLUBS | QUARTER M             | IEMBER GROWTH NET<br>GOAL | MEMBER GROWTH<br>ACTUAL | DROPPED<br>MEMBERS ACTUAL<br>(including transfers) |
| JULY/AUG/SEPT         | 0             | 0         | 1             | JULY/AUG/SEP1         | т 41                      | 34                      | 26                                                 |
| OCT/NOV/DEC           | 0             | 0         | 0             | OCT/NOV/DEC           | 41                        | 15                      | 21                                                 |
| JAN/FEB/MAR           | 0             | 0         | 0             | JAN/FEB/MAR           | 41                        | 0                       | 0                                                  |
| APR/MAY/JUNE          | 0             | 0         | 0             | APR/MAY/JUNE          | 41                        | 0                       | 0                                                  |

| DROPPED CLUBS: 1 |    | 25 CLUBS OF 57 ADDED 1 OR<br>MORE NEW MEMBERS | GENDER DISTRIBUTION                |              |
|------------------|----|-----------------------------------------------|------------------------------------|--------------|
|                  |    |                                               | MALE                               | 790 (69.00%) |
|                  |    |                                               | FEMALE                             | 355 (31.00%) |
| DROPPED MEMBERS  |    |                                               | NON BINARY                         | 0 (0.00%)    |
|                  | 7  |                                               | PREFER NOT TO ANSWER               | 0 (0.00%)    |
| DECEASED         | 1  |                                               |                                    |              |
| CLUB CANCELLED   | 0  | CLICK HERE FOR CUMULATIVE                     | TOTAL FAMILY UNIT MEMBERS          | s 120        |
| OTHER            | 40 | MEMBERSHIP DATA                               |                                    |              |
| TOTAL            | 47 |                                               | FAMILY MEMBERS PAYING HALF DUES 60 |              |
|                  |    |                                               |                                    |              |